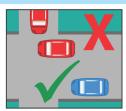

### **NO PARKING**

You have two minutes to drop-off or pick-up and must stay within three metres of your vehicle.

If no spaces are available you cannot queue on the road way or in any other zones while waiting for a space. You will need to drive away and park elsewhere, only returning when there is space to pull up.