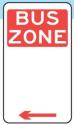

# **BUS ZONE**

You must not stop or park in a bus zone for any reason (including queuing or waiting for a space) unless you are driving a bus.

Fine: exceeds \$349 Demerit points: 2