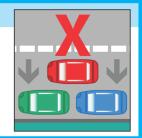

### **DOUBLE PARKING**

You must not stop on the road alongside a car that is parked at anytime.

Fine: exceeds \$349 Demerit points: 2