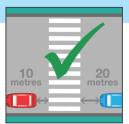

# **PEDESTRIAN CROSSING**

You must not stop on or within 20 metres before a pedestrian crossing or 10 metres after a crossing (unless a sign allows you to park there).

Fine: exceeds \$464 Demerit points: 2